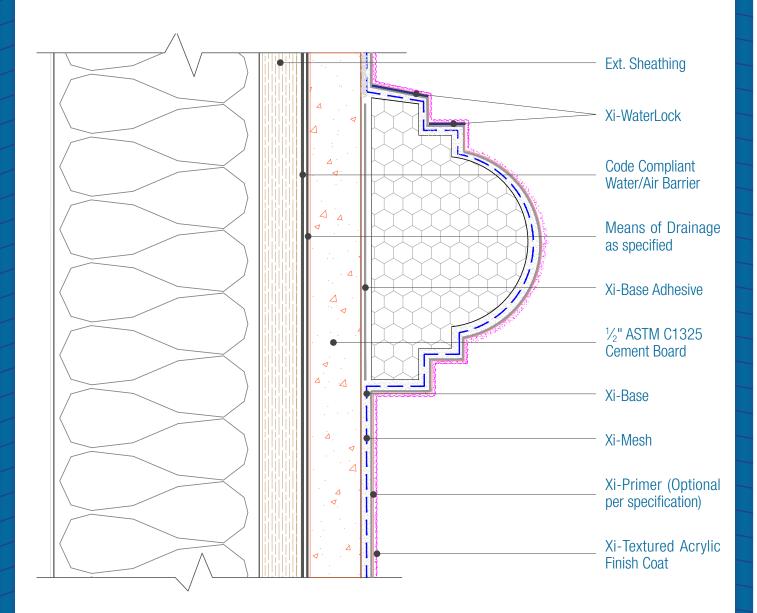

## DAFS-Cement Board Assembly Foam Shape

Date: 04-15-2021 | DAFSCB.I.4 v1

## NOTES:

- 1. The Water/Air Barrier, means of drainage and installation of those materials is by others, they are shown for the clarity of the FXI materials only. For a full Cement Board Assembly See FXI WaterShield-CB Assembly.
- 2. Foam shape thickness for Non-combustible construction are limited to 4 inches in thickness.
- 3. Horizontal Sloped surfaces of foam shapes must be coated with FacadesXi-WaterLock.
- 4. Slope Minimums: Standing Snow areas 6:12, No Standing Snow 3:12